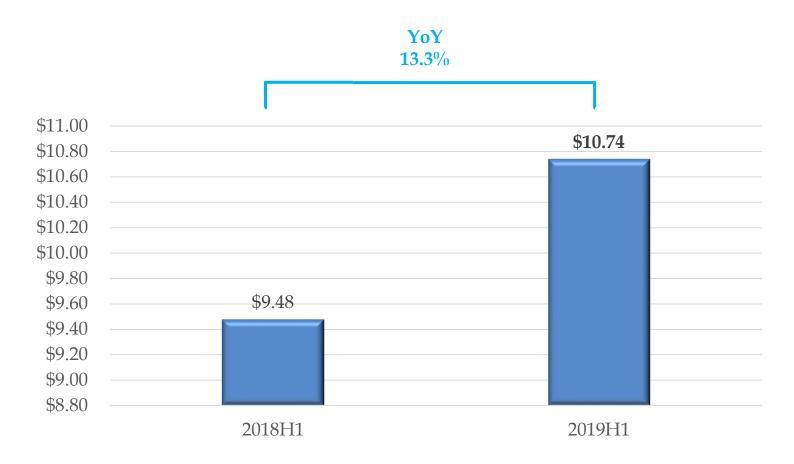

公司 INTRON CO., LTD.



## **Consolidated Revenue**





## **Consolidated Revenue**





# **Consolidated Gross Margin**





# **Consolidated Gross Margin**





# **Consolidated Operating Expenses**





# **Consolidated Operating Expenses**





## **Consolidated Operating Income**





## **Consolidated Operating Income**





# **Consolidated Operating Margin**





# **Consolidated Operating Margin**





### **Consolidated Net Income**



Q219

YoY (2.1%)

192,000 190,966

190,000
188,000
184,000
182,000
180,000
180,000

2Q18

178,000

176,000

174,000

Q119

### **Consolidated Net Income**





# **Consolidated Net Profit Margin**





# **Consolidated Net Profit Margin**





# **Consolidated Earning Per Share**



Unit: NT\$



# **Consolidated Earning Per Share**



Unit: NT\$



## **Dividend Policy**



|                                    | 2009 | 2010 | 2011 | 2012 | 2013 | 2014  | 2015  | 2016  | 2017  | 2018  |
|------------------------------------|------|------|------|------|------|-------|-------|-------|-------|-------|
| Cash dividend (F)                  | 2.29 | 3.00 | 4.00 | 5.00 | 5.50 | 7.00  | 8.00  | 12.00 | 15.00 | 18.00 |
| Stock dividend (F)                 | 2.00 | 1.42 | 0.00 | 0.00 | 0.00 | 2.00  | 0.00  | 0.00  | 0.00  | 0.00  |
| Dividend form capital reserves (F) | 0.30 | 0.60 | 0.22 | 0.20 | 1.00 | 0.00  | 0.00  | 0.00  | 0.00  | 0.00  |
| Total Dividend                     | 4.59 | 5.02 | 4.22 | 5.20 | 6.50 | 9.00  | 8.00  | 12.00 | 15.00 | 18.00 |
| EPS                                | 5.64 | 5.66 | 4.77 | 6.50 | 7.40 | 10.72 | 10.79