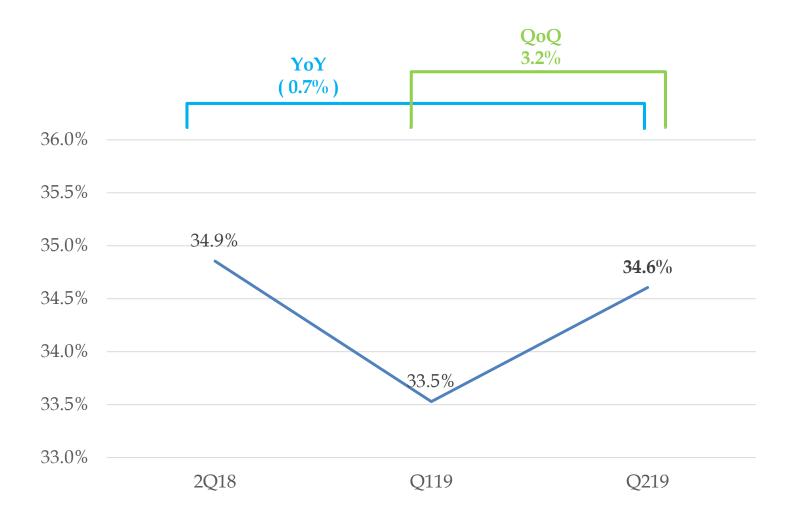

0

■ Customer MP in 2019Q4 and target to ship AST1220/1225 in Q1/2020



**ODM** 

深圳市莱通光学科技有限公司 Shenzhen LaiTong Optical Technology Co., Ltd.



類創有限公司 INTRON CO., LTD.



## **Consolidated Revenue**





## **Consolidated Revenue**





# **Consolidated Gross Margin**





# **Consolidated Gross Margin**





# **Consolidated Operating Expenses**





# **Consolidated Operating Expenses**





## **Consolidated Operating Income**





## **Consolidated Operating Income**





# **Consolidated Operating Margin**





# **Consolidated Operating Margin**





### **Consolidated Net Income**



Q219

YoY (2.1%)

192,000 190,966

190,000
188,000
184,000
182,000
180,000
180,000

2Q18

178,000

176,000

174,000

Q119

### **Consolidated Net Income**





# **Consolidated Net Profit Margin**





# **Consolidated Net Profit Margin**





# **Consolidated Earning Per Share**



Unit: NT\$



# **Consolidated Earning Per Share**



Unit: NT\$



## **Dividend Policy**



|                                    | 2009 | 2010 | 2011 | 2012 | 2013 | 2014  | 2015  | 2016  | 2017  | 2018  |
|------------------------------------|------|------|------|------|------|-------|-------|-------|-------|-------|
| Cash dividend (F)                  | 2.29 | 3.00 | 4.00 | 5.00 | 5.50 | 7.00  | 8.00  | 12.00 | 15.00 | 18.00 |
| Stock dividend (F)                 | 2.00 | 1.42 | 0.00 | 0.00 | 0.00 | 2.00  | 0.00  | 0.00  | 0.00  | 0.00  |
| Dividend form capital reserves (F) | 0.30 | 0.60 | 0.22 | 0.20 | 1.00 | 0.00  | 0.00  | 0.00  | 0.00  | 0.00  |
| Total Dividend                     | 4.59 | 5.02 |