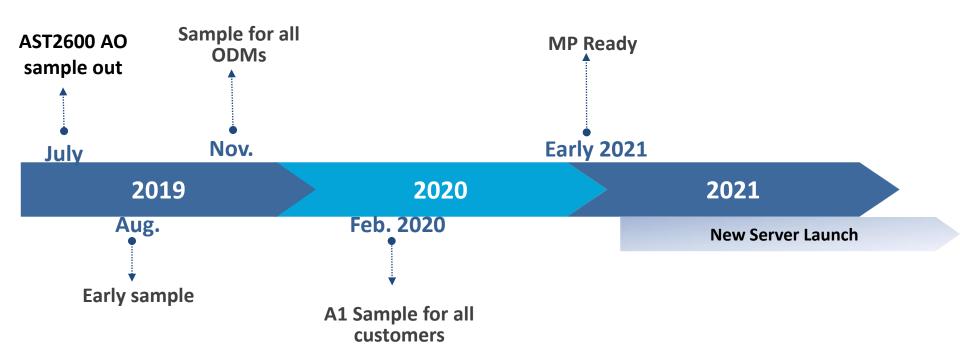

### **AST2600 Schedule**

AST2600 is Worldwide first 28nm BMC chip for next generation server!

ASPEED launches AST2600 almost a year before competitor to occupy developer's development resource and mind share.