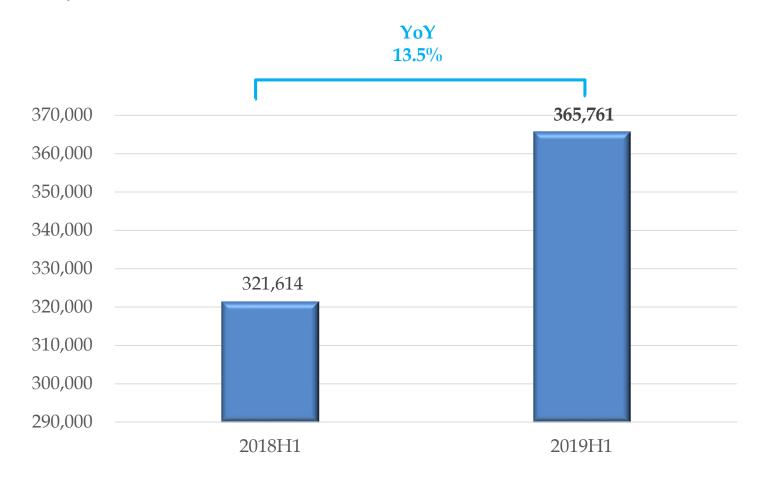

n Partner

#### Target to ship from Q1/2020

■ Customer MP in 2019Q4 and target to ship AST1220/1225 in Q1/2020



**ODM** 

深圳市莱通光学科技有限公司 Shenzhen LaiTong Optical Technology Co., Ltd.



類創有限公司 INTRON CO., LTD.



## **Consolidated Revenue**





## **Consolidated Revenue**





# **Consolidated Gross Margin**





# **Consolidated Gross Margin**





# **Consolidated Operating Expenses**





# **Consolidated Operating Expenses**





## **Consolidated Operating Income**





## **Consolidated Operating Income**





# **Consolidated Operating Margin**





# **Consolidated Operating Margin**





### **Consolidated Net Income**



Q219

YoY (2.1%)

192,000 190,966

190,000
188,000
184,000
182,000
180,000
180,000

2Q18

178,000

176,000

174,000

Q119

### **Consolidated Net Income**





# **Consolidated Net Profit Margin**





# **Consolidated Net Profit Margin**





# **Consolidated Earning Per Share**



Unit: NT\$



# **Consolidated Earning Per Share**



Unit: NT\$



## **Dividend Policy**



|                                    | 2009 | 2010 | 2011 | 2012 | 2013 | 2014  | 2015  | 2016  | 2017  | 2018  |
|------------------------------------|------|------|------|------|------|-------|-------|-------|-------|-------|
| Cash dividend (F)                  | 2.29 | 3.00 | 4.00 | 5.00 | 5.50 | 7.00  | 8.00  | 12.00 | 15.00 | 18.00 |
| Stock dividend (F)                 | 2.00 | 1.42 | 0.00 | 0.00 | 0.00 | 2.00  | 0.00  | 0.00  | 0.00  | 0.00  |
| Dividend form capital reserves (F) | 0.30 | 0.60 | 0.22 | 0.20 | 1.00 | 0.00  | 0.00  | 0.00  | 0.00  | 0.00  |
| Total Di