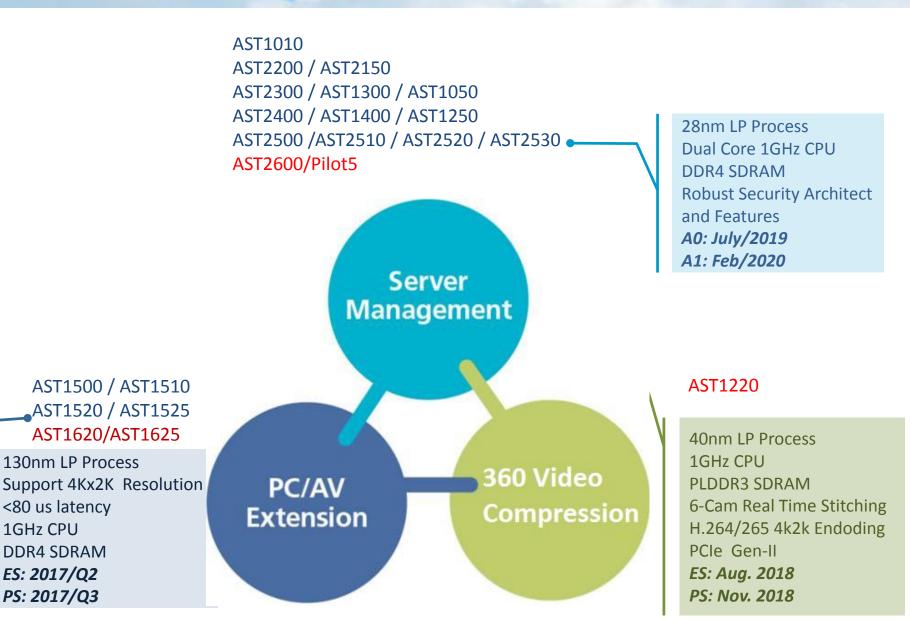

### **Product Lineup**

130nm LP Process

<80 us latency

1GHz CPU **DDR4 SDRAM** 

ES: 2017/Q2

PS: 2017/Q3