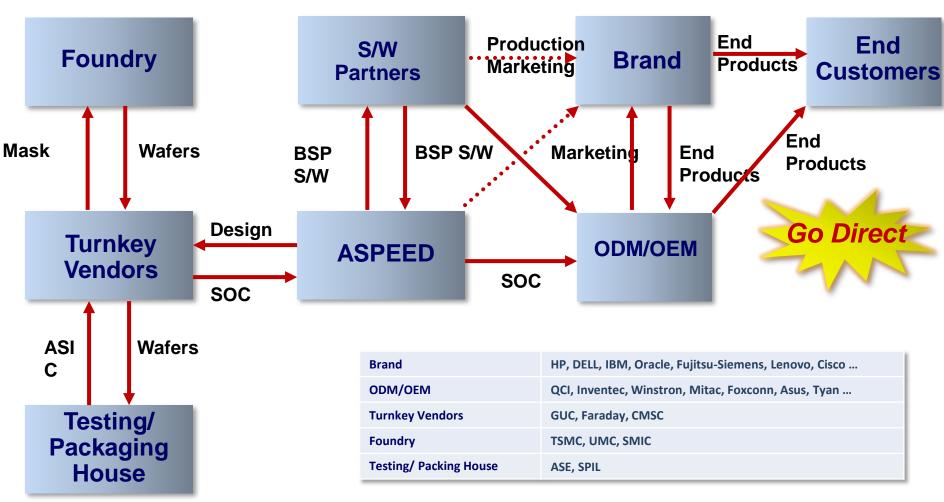

P** (Keyboard-Video-Mouse Over Internet Protocol)

Hardware device that allows a user to control multiple computer/servers

#### **BMC** (Baseboard Management Controller)

Remote Management Controller to implement IPMI, SNMP and KVMoIP



#### **Major Functions**

Remote activation and management

Automatic Hardware Detect (Voltage, temp, fan, memory)

Server Condition Monitoring (Program Condition, System resource allocation, etc.)

Provide Equipment Information (Including CPU, memory, HDD)

Remote activate applications

System restore and status management

Receive alerts

Event log

Remote assets inventory

System Health indication

Remote System Configuration

**Fault Warning Function** 

Automatic Alert to Mobile Devices

## Product Intro - Business Model & Supply Chain Management





### **News: New-Gen AST2600**



# 7<sup>th</sup> GEN ASPEED AST2600

Baseboard Management Controller (BMC) chip
Samples AVAILABLE NOW! MP in 2020



**Optimize Performance** 

**High Computing Power** 

**Low Power Consumption** 

**Enhanced System Security** 

### **AST2600 Schedule**





AST2600 is Worldwide first 28nm BMC chip for next generation server!

ASPEED launches AST2600 almost a year before competitor to occupy developer's development resource and mind share.



### **Product Portfolio**









360 Spherical Image Processor SoC

### ASPEED

### **PoC, Project, Product Management**

















Cupola360 Ecosystem

**Proof of Concept** 

Bi-Direction Object A/V

Object Tracking

**VxD Driver** 

Video Conference RAW Image output

ISP Adv. Setting

UVC

MJPEG

Crop/ROI