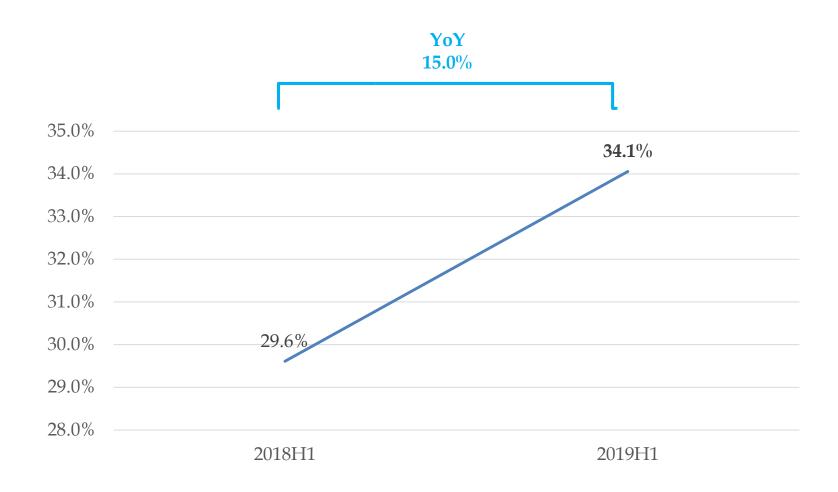

hip AST1220/1225 in Q1/2020



**ODM** 

深圳市莱通光学科技有限公司 Shenzhen LaiTong Optical Technology Co., Ltd.



類創有限公司 INTRON CO., LTD.



## **Consolidated Revenue**





## **Consolidated Revenue**





# **Consolidated Gross Margin**





# **Consolidated Gross Margin**





# **Consolidated Operating Expenses**





# **Consolidated Operating Expenses**





## **Consolidated Operating Income**





## **Consolidated Operating Income**





# **Consolidated Operating Margin**





# **Consolidated Operating Margin**





### **Consolidated Net Income**



Q219

YoY (2.1%)

192,000 190,966

190,000
188,000
184,000
182,000
180,000
180,000

2Q18

178,000

176,000

174,000

Q119

### **Consolidated Net Income**





# **Consolidated Net Profit Margin**





# **Consolidated Net Profit Margin**





# **Consolidated Earning Per Share**



Unit: NT\$



# **Consolidated Earning Per Share**



Unit: NT\$



## **Dividend Policy**



|                                    | 2009 | 2010 | 2011 | 2012 | 2013 | 2014  | 2015  | 2016  | 2017  | 2018  |
|------------------------------------|------|------|------|------|------|-------|-------|-------|-------|-------|
| Cash dividend (F)                  | 2.29 | 3.00 | 4.00 | 5.00 | 5.50 | 7.00  | 8.00  | 12.00 | 15.00 | 18.00 |
| Stock dividend (F)                 | 2.00 | 1.42 | 0.00 | 0.00 | 0.00 | 2.00  | 0.00  | 0.00  | 0.00  | 0.00  |
| Dividend form capital reserves (F) | 0.30 | 0.60 | 0.22 | 0.20 | 1.00 | 0.00  | 0.00  | 0.00  | 0.00  | 0.00  |
| Total Dividend                     | 4.59 | 5.02 | 4.22 | 5.20 | 6.50 | 9.00  | 8.00  | 12.0