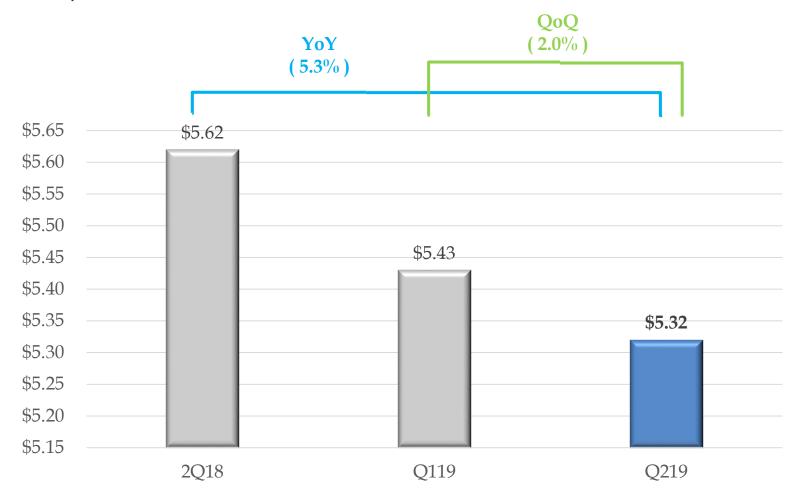

Shenzhen LaiTong Optical Technology Co., Ltd.



類創有限公司 INTRON CO., LTD.



## **Consolidated Revenue**





## **Consolidated Revenue**





# **Consolidated Gross Margin**





# **Consolidated Gross Margin**





# **Consolidated Operating Expenses**





# **Consolidated Operating Expenses**





## **Consolidated Operating Income**





## **Consolidated Operating Income**





# **Consolidated Operating Margin**





# **Consolidated Operating Margin**





### **Consolidated Net Income**



Q219

YoY (2.1%)

192,000 190,966

190,000
188,000
184,000
182,000
180,000
180,000

2Q18

178,000

176,000

174,000

Q119

### **Consolidated Net Income**





# **Consolidated Net Profit Margin**





# **Consolidated Net Profit Margin**





# **Consolidated Earning Per Share**



Unit: NT\$



# **Consolidated Earning Per Share**



Unit: NT\$



## **Dividend Policy**



|                                    | 2009 | 2010 | 2011 | 2012 | 2013 | 2014  | 2015  | 2016  | 2017  | 2018  |
|------------------------------------|------|------|------|------|------|-------|-------|-------|-------|-------|
| Cash dividend (F)                  | 2.29 | 3.00 | 4.00 | 5.00 | 5.50 | 7.00  | 8.00  | 12.00 | 15.00 | 18.00 |
| Stock dividend (F)                 | 2.00 | 1.42 | 0.00 | 0.00 | 0.00 | 2.00  | 0.00  | 0.00  | 0.00  | 0.00  |
| Dividend form capital reserves (F) | 0.30 | 0.60 | 0.22 | 0.20 | 1.00 | 0.00  | 0.00  | 0.00  | 0.00  | 0.00  |
| Total Dividend                     | 4.59 | 5.02 | 4.22 | 5.20 | 6.50 | 9.00  | 8.00  | 12.00 | 15.00 | 18.00 |
| EPS